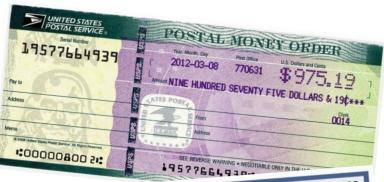

# Personal Check, Money Order or Cashier's Check

To obtain visit your local bank, post office and or even places such as Wal-Mart
Drop off in local "rent drop box" or an ASC Housing Office near you during posted working hours (M-F, 8-5)
PAYABLE TO: "Aspen Skiing Company"